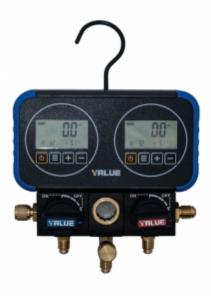

## Dual digital gauges VRM2-0101i

Dual digital gauges set designed for refrigeration and air-conditioning systems.

## Main features:

- easy to read displays
- impact-resistant design
- durable metal frame
- wide variety of displayed units
- suited for: R22, R32, R134a, R290, R404a, R407A, R407c, R410A, R426A, R427A, R434A, R442A, R448A, R449A, R450A, R452A,R453A, R507, R513A, R600, R744, R922B(R1234yf)
- 3 hose

## Dual digital gauges VRM2-0101i

| Refrigerant scales | R22, R32, R134a, R290, R404a, R407A, R407c, R410A, R426A, R427A, R434A, R442A, R448A, R449A, R450A, R452A,R453A, R507, R513A, R600, R744, R922B(R1234yf) |
|--------------------|----------------------------------------------------------------------------------------------------------------------------------------------------------|
| Displayed units    | bar, psi, Kpa, Mpa, kgf/cm², inHg, ºC, ºF                                                                                                                |
| Accessories        | adapters 2x 5/16"M SAE x 1/4"F SAE, 2 x 9V baterries                                                                                                     |
| Hoses              | Yellow - 1/4" x 1/4", Red - 1/4" x 5/16", Blue - 1/4" x 5/16"                                                                                            |
| Ports              | 3x 1/4" SAE                                                                                                                                              |
| Pressure scale     | 0 ÷ 50 bar                                                                                                                                               |
| Package            | Plastic box                                                                                                                                              |