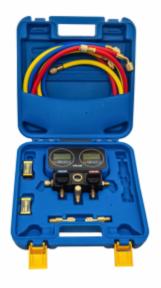

## Dual digital gauges VRM2-0101i

| Refrigerant scales | R22, R32, R134a, R290, R404a, R407A, R407c, R410A, R426A, R427A, R434A, R442A, R448A, R449A, R450A, R452A,R453A, R507, R513A, R600, R744, R922B(R1234yf) |
|--------------------|----------------------------------------------------------------------------------------------------------------------------------------------------------|
| Displayed units    | bar, psi, Kpa, Mpa, kgf/cm², inHg, ºC, ºF                                                                                                                |
| Accessories        | adapters 2x 5/16"M SAE x 1/4"F SAE, 2 x 9V baterries                                                                                                     |
| Hoses              | Yellow - 1/4" x 1/4", Red - 1/4" x 5/16", Blue - 1/4" x 5/16"                                                                                            |
| Ports              | 3x 1/4" SAE                                                                                                                                              |
| Pressure scale     | 0 ÷ 50 bar                                                                                                                                               |
| Package            | Plastic box                                                                                                                                              |