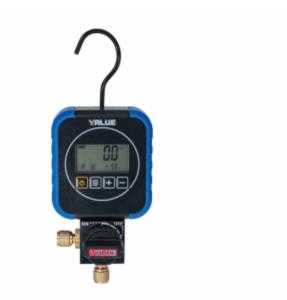

## Single digital gauge VRM1-0101i

Single digital gauge designed for refrigeration and air-conditioning systems.

Main features:

- easy to read display
- impact-resistant design
- durable metal frame
- wide variety of displayed units
- suited for : R22, R32, R134A, R290, R404A, R407A, R407C, R410A, R426A, R427A, R434A, R442A, R448A, R449A, R450A, R452A, R453A, R507, R513A, R600, R744, R922B(R1234yf)
- 2 hose