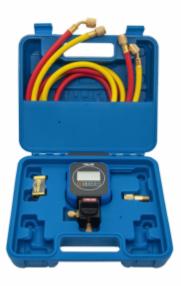

## Single digital gauge VRM1-0101i

| Refrigerant scales | R22, R32, R134A, R404A, R407A, R407C, R410A, R426A, R427A, R434A, R442A, R448A, R449A, R450A, R452A, R453A, R507, R513A, R744, R922B(R1234yf) |
|--------------------|-----------------------------------------------------------------------------------------------------------------------------------------------|
| Displayed units    | bar, psi, Kpa, Mpa, kgf/cm², inHg, ºC, ºF                                                                                                     |
| Accessories        | Adapter 5/16"M SAE x 1/4"F SAE, 9V Battery                                                                                                    |
| Hoses              | Yellow - 1/4" x 1/4", Red - 1/4" x 5/16"                                                                                                      |
| Ports              | 2x 1/4" SAE                                                                                                                                   |
| Pressure scale     | 0 ÷ 50 bar                                                                                                                                    |
| Package            | Plastic box                                                                                                                                   |

## Single digital gauge VRM1-0101i

Single digital gauge designed for refrigeration and air-conditioning systems.

Main features:

- easy to read display
- impact-resistant design
- durable metal frame
- wide variety of displayed units
- suited for : R22, R32, R134A, R290, R404A, R407A, R407C, R410A, R426A, R427A, R434A, R442A, R448A, R449A, R450A, R452A, R453A, R507, R513A, R600, R744, R922B(R1234yf)
- 2 hose